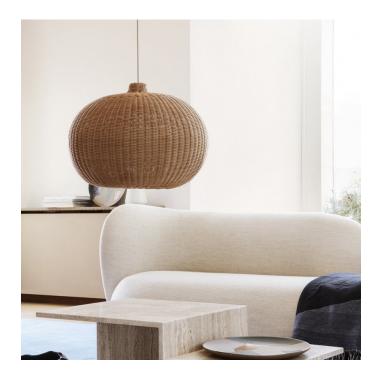

# Ferm Living Braided Belly Pendant Light

SOURCE: https://www.davidvillagelighting.co.uk/product/Ferm-Living-Braided-Belly-Pendant-Light/20261

# Ferm Living Braided Belly Pendant Light

The Ferm Living Braided collection is made of rattan, a type of climbing reed from the old world. The rattan is braided by hand and forms this lovely and organic spherical Belly pendant, as such you can expect small variations between each pendant. Whether you hang it above your dining table or at any place in your home, the rattan braids let out thing strips of light in every direction while the opening at the base of the shade provides direct downward lighting.