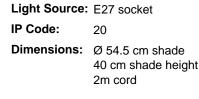

hting.co.uk/product/Ferm-Living-Braided-Belly-Pendant-Light/20261



#### **PRODUCT DESCRIPTION**

# Ferm Living Braided Belly Pendant Light

The Ferm Living Braided collection is made of rattan, a type of climbing reed from the old world. The rattan is braided by hand and forms this lovely and organic spherical Belly pendant, as such you can expect small variations between each pendant. Whether you hang it above your dining table or at any place in your home, the rattan braids let out thing strips of light in every direction while the opening at the base of the shade provides direct downward lighting.

This pendant light is also available to purchase with a 4m cable suspension kit or without a suspension kit. Please <u>contact us</u> for more information.

#### **PRODUCT SPECIFICATION**





#### For all sales and technical enquiries, please contact:

+44 (0)114 263 4266 info@davidvillagelighting.co.uk

www.davidvillagelighting.co.uk