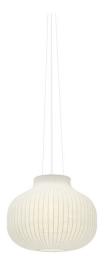

## **Muuto Strand Closed Pendant**

Designed by Benjamin Hubert, the Muuto Strand Closed Pendant is an ideal statement piece in any room. Strand Closed is ideal hung low over a dining table, creating a warm and ambient setting. Alternatively, Strand Closed pendant can be teamed with different sizes of the <a href="Strand Open Pendants">Strand Open Pendants</a> to create a stunning cluster of lighting.

The semi-translucent shade of the Muuto Strand provides a soft diffused light in addition to direct light through the small openings at the top and bottom of the shade. The Strand shades are made from a steel frame covered with a polymer cocoon resin outer layer. Strand pendants gain their name from the fine strands visible within a cocoon-like coating.