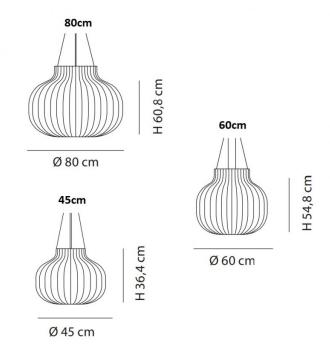

#### PRODUCT SPECIFICATION

Light Source: 1 x Max 25W LED E27 (excluded)

IP Code: 20

**Dimming:** Dimmable via mains phase dimming.

Dimensions: Small: Ø45cm x 36.4cm

**Medium**: Ø60cm x 54.8cm **Large**: Ø80cm x 60.8cm