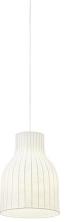

## **Muuto Strand Open Pendant**

The Muuto Strand Open Pendants is an elegant and simplistic lighting solution, available in three sizes. These versatile pendants look stunning in a cluster of the same or varying sizes. They are also perfect when displayed individually over a dining table or in a living room or bedroom.

The semi-transparent shades provide a soft diffused light in addition to direct upward and downward light through the small opening at the top and larger opening at the bottom of the pendant. The larger opening at the bottom, makes this version of the pendant ideal for use over a kitchen island or dining table due to the larger amount of downward light it provides. The Muuto Strand shades are made from a steel frame covered with a polymer cocoon resin outer layer which contains fine but visible strands (from which the pendants gain their name).