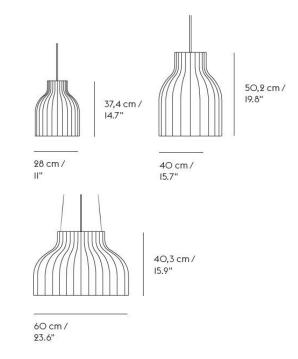

### **PRODUCT SPECIFICATION**

- Light Source: Small: 1 x Max 13W LED E27 (excluded) Medium: 1 x Max 13W LED E27 (excluded) Large: 1 x Max 25W LED E27 (excluded)
- IP Code:20Dimming:Dimmable via mains phase dimming.
- Dimensions: Small: Ø28cm x 37.4cm Medium: Ø40cm x 50.2cm Large: Ø60cm x 40.3cm