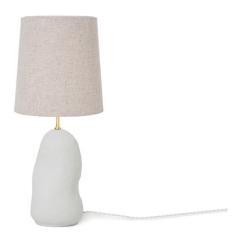

## Ferm Living Hebe Medium Table Lamp

SOURCE: https://www.davidvillagelighting.co.uk/product/Ferm-Living-Hebe-Medium-Table-Lamp/20245

## **Hebe Medium lamp by Ferm Living**

You can mix and match, select the colour of the base and then the shade finish, curry or natural in a medium size. The Hebe floor and table lamp is also available in two other sizes, <a href="Hebe">Hebe</a> Large and Hebe Small.

## PRODUCT SPECIFICATION

Light Source: 1 x max 15W E27 (excluded)

IP Code: 20

**Dimming:** In line dimmer included on cord. **Dimensions:** Base - W: 16.5 x H: 42 x D: 14 cm

Shade Medium - Ø: 27.5 x H: 28.5 cm