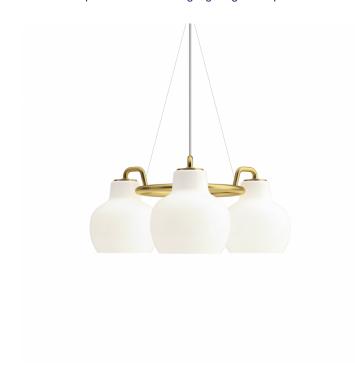

# **Louis Poulsen VL Ring Crown**

## **VL Ring Crown by Louis Poulsen**

The VL Ring Crown collection comes from a light originally designed by architect Vilhelm Lauritzen, for the Danish Broadcasting House in the 1940s. The <u>VL38</u> and <u>VL45 pendants</u> were also designed for that same project and it was just them that were eventually utilised at the Danish Broadcasting House.

In 2019 Louis Poulsen relaunched the now iconic chandelier in three sizes, with 3, 5 or 7 shades made from 3-layered mouth blown opal glass. Wanting to remain true to the material originally intended for the light, the VL Ring Crown is made of untreated brass allowing for a natural patina to form over time adding to its beauty.