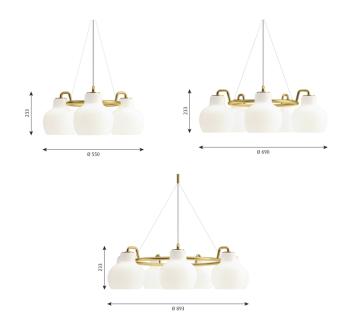

Dimensions: 3 Shades: Ø55 cm, Height: 23.3cm

**5 Shades:** Ø69cm, Height: 23.3cm **7 Shades:** Ø89.3cm, Height: 23.3cm

For all sales and technical enquiries, please contact:

+44 (0)114 263 4266

info@davidvillagelighting.co.uk