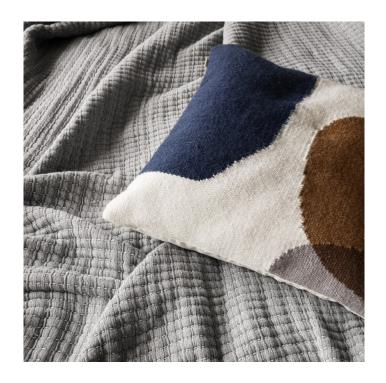

# Ferm Living Kelim Cushions - packs of 2

Ferm Living Kelin Cushion Collection, features a selection of modern patterns both monochrome and colourful to redefine traditional kelim craftsmanship. Made by using one of the oldest weaving techniques, a 'Punja' loom, everything is made by hand including the wool dyeing.

The production of the collection is all manual which gives each cushion an individual variation, adding a unique touch. The technique and wool used are part of the characteristic of the traditional kilim style, a coarse weave but a cosy addition to any space.

Whether you choose a dash of colour or unique pattern, the Kelim collection to breathe new life to any living space or bedroom.