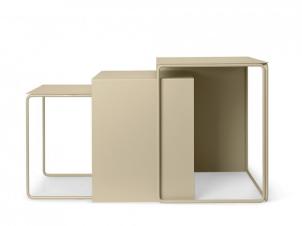

## Ferm Living Set of 3 Cluster Tables

A set of 3 tables nested together in a minimalist and timeless design of straight lines and square shapes.

These Cluster Tables are lightweight and versatile and can be easily moved around your home. Arrange your 3 tables nested together or in separate rooms. They can also be arranged in many combinations free standing in a group.