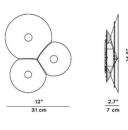

The Bulbullia wall lamp is available in two sizes: 3 or 5 elements.

### PRODUCT SPECIFICATION

Light Source: 3 elements: 17W, 2700K, 1053 Lumens

5 elements: 27W, 2700K, 1910 Lumens

IP Code: 20

**Dimming:** Dimmable via mains phase dimming.

Dimensions: 3 elements: 37 x 31cm, D: 7cm