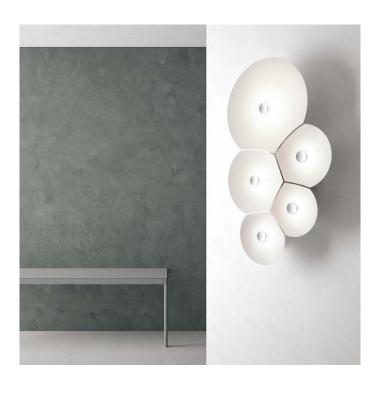

# Bulbullia LED Wall Lights by Luceplan

Bulbullia by Luceplan adds an organic feel to any space. Designed by Francisco Gomez Paz, it gives out a soft light which is reflected towards the centre of each polycarbonate cone by the in-built dimmable LEDs, enhancing the matte finish of the reflector.

The Bulbullia wall light has a highly decorative impact which is characteristic of delicate soap bubbles – appearing soft yet also geometric in design. With the Bulbullia, Luceplan and Paz have created the possibility of forming unique and original designs by freely grouping multiple Bulbullia lamps together. Each element contains a dimmable LED spreading soft light, creating a relaxed atmosphere in any living space.

The Bulbullia wall lamp is available in two sizes: 3 or 5 elements.