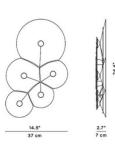

The Bulbullia wall lamp is available in two sizes: 3 or 5 elements.

5 elements: 62 x 37cm, D: 7cm