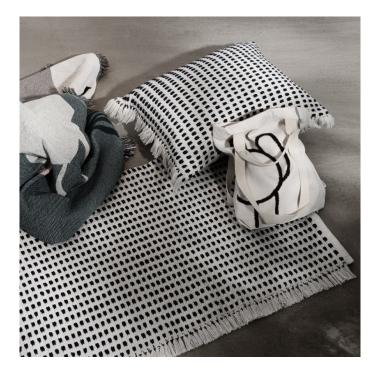

# Ferm Living Way Cushions pack of two

The Ferm Living Way collection is made from 100% recycled plastic bottles, promoting a more conscious way of living. The material is handwoven featuring an asymmetric tasselled design. This is a durable product due to its material and is perfect for indoor or outdoor use.

The Way cushion is ideal for scattering on sofas indoors and out or even for a picnic. This durable material and long-wearing weave make the Way cushion a versatile piece.

Care instructions: 30°C gentle wash the cover only.