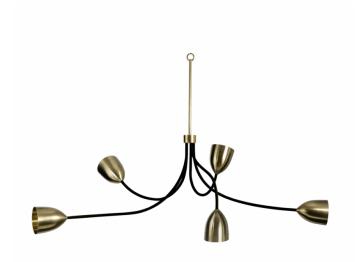

## Porta Romana Tulip

Brass shades are as if they're dancing in all directions, adding a rhythm to an otherwise static light. The Tulip ceiling light is an abstract and playful designer light, with contrasting materials. The Tulip is available in pistachio with brass or black with brass but can also host other bespoke finishes.