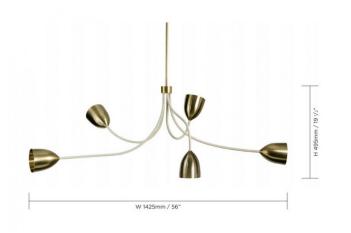

#### **PRODUCT SPECIFICATION**

Light Source:5 x 25W G9 (excluded)IP Code:20Dimensions:142.5 cm length

49.5 cm height Ø 11,5 cm ceiling rose 2 cm ceiling rose depth

Choose from 99.5 - 129.5 - 159.5 cm drop length