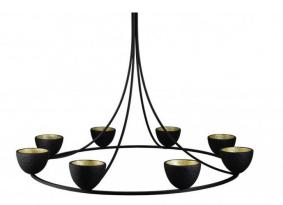

## Porta Romana Compton Chandlier

The Compton chandelier has a large circular frame with numerous hand-made plaster bowl-shaped shades are balancing on top. The metal ring and the shades are both in black colour but they are also available in white plaster. The unique detail lies within the bowl where a golden colour allows for a warm colour to be emitted.