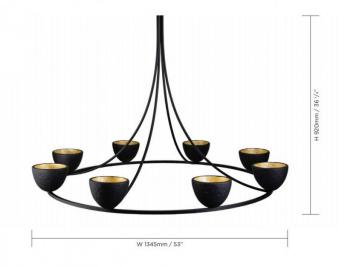

### **PRODUCT SPECIFICATION**

Light Source: 8 x 3W LED G9 (excluded)

IP Code: 20 Dimming: Non dimmable. Dimensions: Ø134.5cm Minimum Drop: 94cm Total Drop: 191cm

Ceiling Rose: Ø11.5 x 2cm