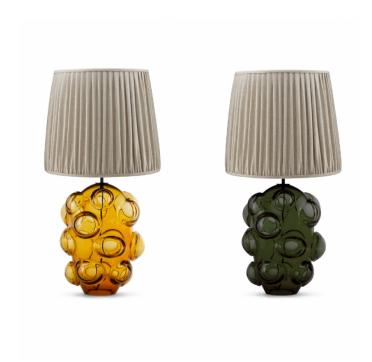

## Porta Romana Zelda Table Lamp

### Porta Romana Zelda table lamp

Bulbous and fun, the Zelda table lamp adds that vintage touch to your home. The size, irregularity and playful colours make it stand out when you walk into the room. Porta Romana's Artisans have done their magic again, moulting glass and adding the 'bubbles' onto the glass body.

#### PRODUCT SPECIFICATION

Light Source: 1 x 8W LED E27 GLS (excluded)

IP Code: 20

Dimming: Non dimmable.Dimensions: 78 cm height

41.6 cm width 43 cm linen shade