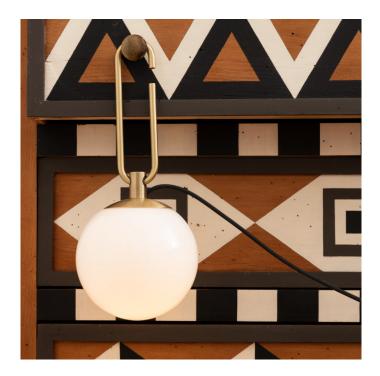

## Artemide nh Wall Light

Neri&Hu, in collaboration with Artemide, have been studying the interaction between details, materials, expertise and form from which the nh lights were born. A modern take to the Chinese lanterns, as the designers continue to pay tribute to the Oriental culture. The nh wall light has a glass blown diffuser, sitting onto a brass ring and hang from a brass handle. You can hang the light on the wall or use the frame as support, allowing you to utilise the light as you wish. Th nh wall lamp also comes with a cable and plug so needs to be installed near a socket.

The nh lights represent the designers', Neri & Hu, constant contemporary approach to more traditional tradition. As conveyed by the low consumption LED light source and choice of materials the design further supports sustainability. Nh collection includes a table lamp, suspension lights and a larger cluster suspension.