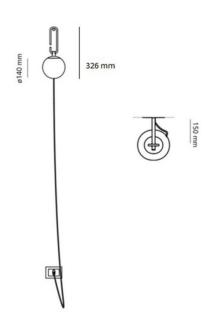

#### PRODUCT SPECIFICATION

Light Source:1 x Max 5W E14 LED (excluded)IP Code:20Dimming:Non dimmable.Dimensions:Ø14cm<br/>Depth: 15cm