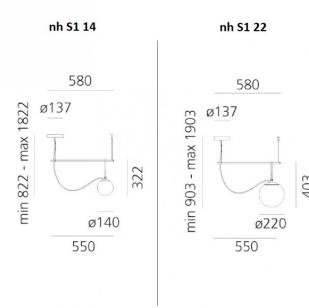

### PRODUCT SPECIFICATION

Light Source: S1 14 - 1 x Max 5W E14 LED DIM (excluded)

**S1 22** - 1 x Max 15W E27 LED DIM (excluded)

IP Code:

Dimming: Dimmable via mains phase dimming.

**Dimensions:** S1 14

> Diffuser: Ø14cm Width: 55cm Height: 32.2cm

Drop Height: 82.2cm-182.2cm Ceiling Rose: Ø13.7cm

S1 22

Diffuser: Ø22cm Width: 55cm

Drop Height: 90.3cm-190.3cm Ceiling Canopy: Ø13.7cm