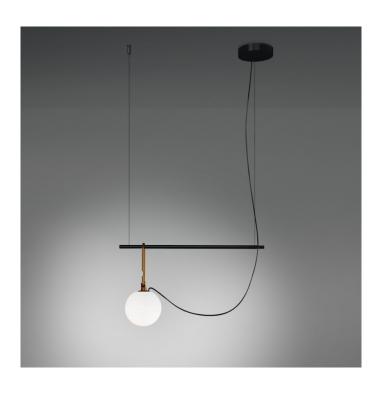

## Artemide nh S1 pendant

The nh suspension collection was designed by Neri&Hu, the duo who's creativity stems from research. They believe that each project has its own contextual issues. The nh lights are a perfect blend of balance, colour and material with a sustainable design, equipped with a low-energy LED retrofit lamp. The lights are a modern take to the traditional Chinese lantern, as most of their designs are a tribute to Oriental culture. A blown glass diffuser sits perfectly into a brass ring and suspends gracefully from a metal rail.

The S1 14 and S1 22 have a 55 cm rail length and a Ø14 cm or Ø22 cm glass diffuser, respectively. The suspensions become a non-static piece, perfectly balanced that defined by their match of colour and material. The nh Collection includes a mutli-functional table lamp and a wall light.