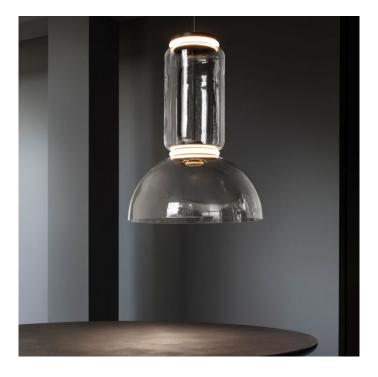

Two glass modules, a bowl and a cylinder, come together to form the Noctambule pendant light. Designed by Konstantin Grcic for Flos, the pendant has two LED rings at the top and where the cylinder meets the bowl. The Noctambule Low emits a direct downlight, while the LED rings make the lamp immediately to stand out in a room. Ideal for hanging above a dining table and especially useful in high ceiling rooms to add a dramatic effect.

The Noctambule Suspension is available in four sizes, the Noctambule S1 has one low cylinder and bowl, Noctambule S2 has two low cylinders and a bowl, Noctambule S3 comes with three low cylinders and the bowl and the longest and largest version is Noctambule S4 with 4 cylinders and a bowl.