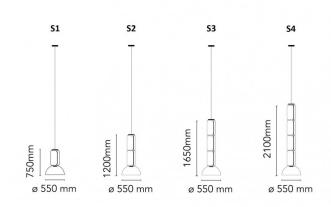

The Noctambule Suspension is available in four sizes, the Noctambule S1 has one low cylinder and bowl, Noctambule S2 has two low cylinders and a bowl, Noctambule S3 comes with three low cylinders and the bowl and the longest and largest version is Noctambule S4 with 4 cylinders and a bowl.

Dimensions: S1 - Ø55cm, H 75cm S2 - Ø55cm, H 120cm S3 - Ø55cm, H 165cm

S4 - Ø55cm, H 210cm

400 cm cable length