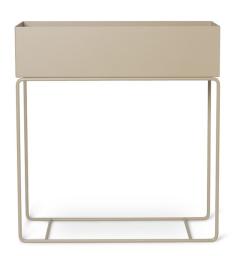

## **Ferm Living Plant Box**

The Plant Box is an ideal solution to store plants, books, toys or basically anything you want. A subtle yet stylish design, with calm and earthly colours that can fit in any corner of your home. The Plant box can also be utilised as a divider, to form smaller spaces within a room.

The metal surfaces are powder-coated and are available in 4 colour options.

#### PRODUCT SPECIFICATION

Dimensions: 60 cm width

65 cm height 25 cm depth

For all sales and technical enquiries, please contact:

+44 (0)114 263 4266

info@davidvillagelighting.co.uk

www.davidvillagelighting.co.uk