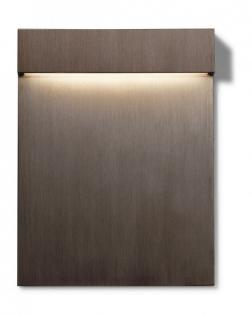

## **Real Matter LED Wall Light by Flos**

The Real Matter LED wall light by designer Piero Lissoni can be used outdoors to add a touch of style and modernity to exterior spaces. Deceptively simple, the Real Matter wall light illuminates a garden, terrace or driveway with a diffused delicate glow which is radiated downwards and outwards to provide a soft ambience.

The Real Matter LED wall lamp can be used singularly or in groups along paths or stairs to illuminate walkways in a stylish manner. Available in four finishes; brushed brass, brushed bronze, brushed stainless steel or polished copper, the robust structure of the wall lamp is perfect for the outdoors, enduring all weather conditions.