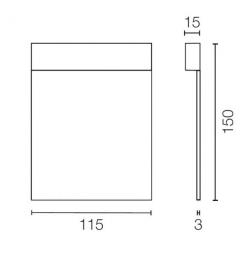

### **PRODUCT SPECIFICATION**

| Light Source: | 3W, 3000K, 200 lumens |
|---------------|-----------------------|
| IP Code:      | 65                    |
| Dimming:      | Non-dimmable.         |
| Dimensions:   | Height: 15cm          |
|               | Width: 11.5cm         |
|               | Depth: 1.5cm          |