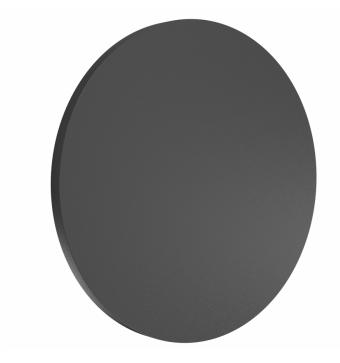

## Flos Camouflage LED 240 Outdoor Wall Light

The largest in the Camouflage collection, the 240 wall light was designed by Piero Lissoni. The light can be used both indoors and outdoors (rated at IP65), as per your own preference.

What makes this wall lamp unique is the variety in colours and finishes with each colour finish made with an entirely different process thus making the Camouflage wall lamp adaptable to any environment and decor.