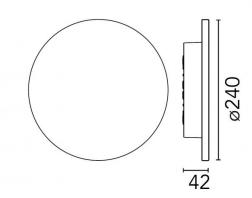

#### **PRODUCT SPECIFICATION**

FLOS

LA6036

Light Source: 12W, 3000K, 1488 lumens IP Code: 65 Dimming: Non-dimmable. Dimensions: Ø24cm Depth: 4.2cm

For all sales and technical enquiries, please contact:

+44 (0)114 263 4266 info@davidvillagelighting.co.uk www.davidvillagelighting.co.uk