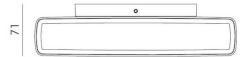

#### PRODUCT SPECIFICATION

Light 12W, 1447 lumens. Choose colour temperature

**Source:** between 2700K, 3000K or 4000K

IP Code: 65

**Dimming:** Non-dimmable **Dimensions:** 17.5cm height

27.5cm width 7.1cm depth