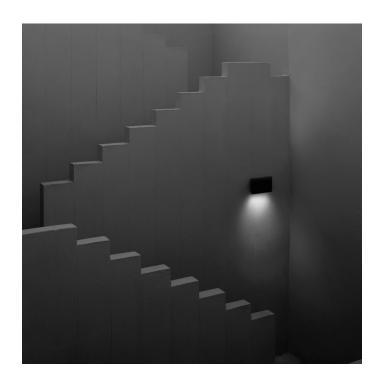

## Climber 275 Down LED Wall Light by Flos

The Climber 275 Down LED wall light is perfect for any garden setting or just about anywhere around your home. The direct downlight, protected by a shutter so as to not allow for any glare, is great if you have something to highlight or draw the attention to, but works equally as well as general lighting if the 72° beam angle is chosen.

The <u>Climber Collection</u> gives you the choice between different colours, beam angles and colour temperatures to suit individual needs. Available in six colours; white, grey, black, forest green, deep brown and anthracite, the Climber 275 Down wall lamp also comes in a choice of two beam angles, 16° or 72°. Also choose between a warmest white (2700K), warm white (3000K) or cool white (4000K) colour temperature.