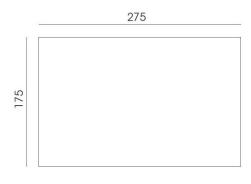

#### PRODUCT SPECIFICATION

Light 12W, 1447 lumens. Choose colour temperature

**Source:** between 2700K, 3000K or 4000K

IP Code: 65

**Dimming:** Non-dimmable **Dimensions:** 17.5cm height

27.5cm width 7.1cm depth