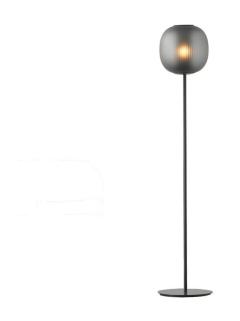

# **Resident Bloom Floor Lamp**

The Resident Bloom Floor Lamp by Tim Rundle captures the delicate elegance of paper lanterns with its super-elliptical frosted glass shade and finely perforated mesh core. The combination of these materials creates a soft-focus texture within the shade and a downward pool of light that beautifully illuminates the surrounding area.

Set atop a bold matte black floor stand, the Bloom Floor Lamp's distinct character shines both when switched on and off. Its timeless design pairs well with minimalist interiors while also adding contrast to more vibrant spaces. With its graceful silhouette and warm glow, the Bloom Floor Lamp is an enduring statement piece for modern living.