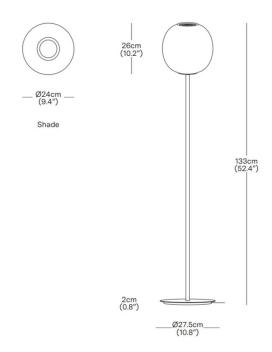

#### PRODUCT SPECIFICATION

Light Source: 1 x Max 5W E27 LED (Excluded)

IP Code: 20

**Dimming:** In-line dimmer included on cable.

Dimensions: Shade: Ø24cm

Shade Height: 26cm Height: 133cm Base: Ø27.5cm Base Height: 2cm