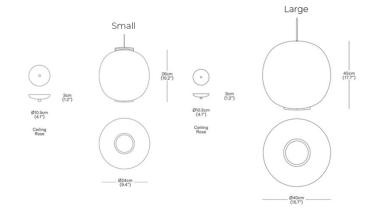

#### PRODUCT SPECIFICATION

Light Source: 1 x Max 5W E27 LED (Included)

IP Code: 20

**Dimming:** Dimmable via mains phase dimming.

Dimensions: Small

Height: 26cm Shade: Ø24cm

Large

Height: 45cm Shade: Ø40cm

Canopy (Both Sizes): Ø10.5cm Canopy Height (Both Sizes): 3cm Cable Length (Both Sizes): 20-200cm

For all sales and technical enquiries, please contact:

+44 (0)114 263 4266

info@davidvillagelighting.co.uk