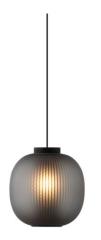

## **Resident Bloom Pendant**

The Resident Bloom Pendant, designed by Tim Rundle, embodies the graceful essence of paper lanterns. Available in two sizes, its frosted blown glass shade and perforated mesh core create a glowing, textured interior while directing light downwards. This unique interplay of materials produces a captivating lit effect, enhancing both residential and commercial spaces.

Whether hung individually or in clusters, the Bloom Pendant makes a stunning focal point in kitchens, dining areas, or hallways. Its sleek, timeless design ensures it blends seamlessly with various interior styles, while its soft glow creates a welcoming and refined atmosphere.