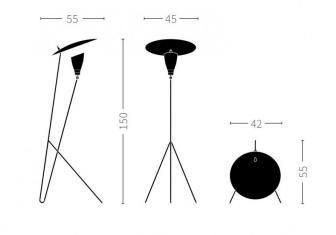

## PRODUCT SPECIFICATION

| Light Source: | 1 x Max 40W E27 | (excluded) |
|---------------|-----------------|------------|
|---------------|-----------------|------------|

IP Code: 20 Dimming: Integrated on/off switch included on cable. Dimensions: Shade: Ø42cm Height: 150cm Depth: 55cm Width: 45cm Cable Length: 300cm