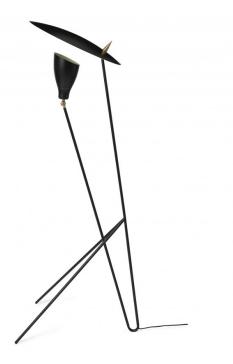

## Warm Nordic Silhouette Floor Lamp

The Silhouette Floor Lamp was designed by Svend Aage Holm-Sørensen in the 1950s. Holm-Sørensen was a licensed ornamental worker, and his knowledge of working with metals was often showcased in his designs. The Sihouette is a beautiful example of this, with a profile that features long, clean lines, as well as intricate brass detailing. The result is a stunning display of asymmetry and light in a design that, despite its long history, blends seamlessly into contemporary interiors.

The large metallic shade at the top of The Silhouette Floor Lamp reflects light from below. This creates a diffused, glare-free light. The warm, atmospheric lighting is perfect for living rooms and bedrooms, while the stylish design fits in perfectly with modern decors in commercial spaces. The Silhouette Floor Lamp can be paired with The Silhouette Table Lamp to create a striking display that celebrates the history of Nordic lighting.