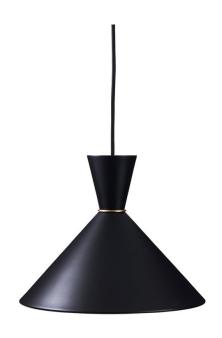

#### Warm Nordic Bloom Pendant

The Bloom Pendant was originally designed in the 1950s by Danish designer Svend Aage Holm-Sørensen. The elegant silhouette is a testament to Holm-Sørensen's style. As an ornamental metal worker, Holm-Sørensen appreciated the beauty of metals in their natural form and would often showcase this in his work. The minimalistic design features a solid brass ring around the shade; an ornamental touch that doesn't take away from the quiet beauty of the shade.

The wide conical shape of The Bloom Pendant helps to spread light far, filling the room with light. The downward directional light makes this pendant perfect for hanging above a table, desk, or kitchen island. The Bloom Pendant is available in three variants: Black Noire, Warm White, and a more playful striped variant. Each variant is finished in Warm Nordic's exclusive silk matt colour quality, ensuring a luxurious finish that is both beautiful and durable.