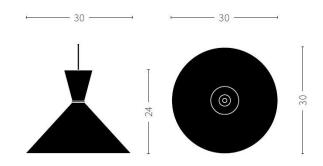

### PRODUCT SPECIFICATION

Light Source: 1 x Max 25W E27 (excluded)

IP Code: 20

**Dimming:** Dimmable via mains phase dimming.

Dimensions: Shade: Ø30cm

Height: 24cm

For all sales and technical enquiries, please contact: