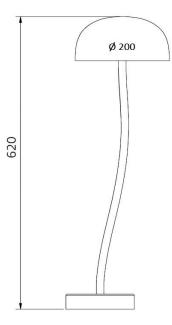

#### PRODUCT SPECIFICATION

| Light Source: | 8W, 3000K, 337 lumens         |
|---------------|-------------------------------|
| IP Code:      | 20                            |
| Dimming:      | On/off switch on the cable    |
| Dimensions:   | Ø 20 cm shade<br>62 cm height |

The Curve table lamp comes with a shade in three sizes (Ø15 cm/H: 59.8 cm, Ø20 cm/H:62 cm, Ø30 cm /H:67 cm). And you can have a choice of colour with green or white glass, or a metal shade in white, pigeon blue, green and ivory. **Please** contact us for further information on pricing.