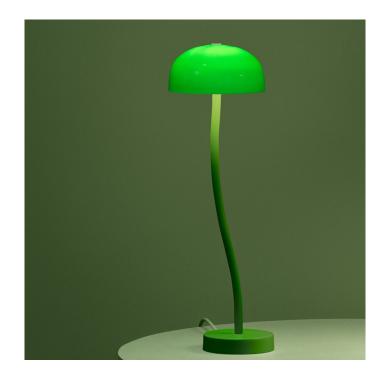

### Zero Curve LED table lamp

A bold design by the Swedish group FRONT, the Curve Large table lamp has a fluid like stem that looks as if it's moving and the green colour gives it an organic, nature effect, as if you're deep into the forest. A beautiful choice for your living room, window stool or desk.

The Curve table lamp comes with a shade in three sizes (Ø15 cm/H: 59.8 cm, Ø20 cm/H:62 cm, Ø30 cm /H:67 cm). And you can have a choice of colour with green or white glass, or a metal shade in white, pigeon blue, green and ivory. **Please** contact us for further information on pricing.