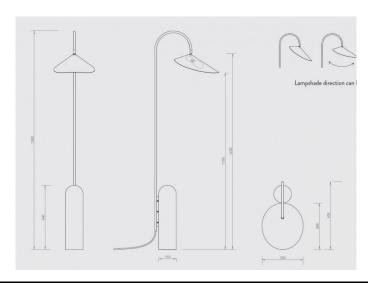

## Ferm Living Arum Floor Lamp

Inspired by the arum plant, the Arum floor lamp has a leaf like shade that gently hangs from a curved steel frame like a leaf. The inside of the shade is in a matt white colour, ensuring a nice soft light. The shade is also adjustable allowing you to direct the light where you need. This floor lamp is an excellent choice for any setting, whether at home or at the office.

#### PRODUCT SPECIFICATION

Light Source: 1 x Max 46W E14 (excluded)

IP Code: 20

**Dimming:** In-line on/off switch included on cable.

Dimensions: Height: 136cm

Width: 25.6cm Depth: 42.4cm Cable Length: 260cm