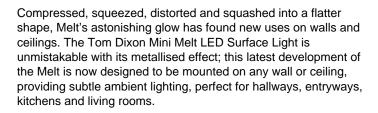

## Tom Dixon Melt Mini LED Surface Light

A new opal finish was introduced in 2024, avoiding a metalised finish and instead opting for a subtle finish that is reminiscent of natural pearls. This variation is available with either a silver or gold wall mount. The **Tom Dixon Melt Collection** also includes pendants in two sizes, multiple canopy options, a floor lamp, table lamps and portables. Also available in a **larger size**, this Mini Melt Surface light can be used independently or alongside its counterpart.

Please Note: The integrated LED light engine of the Mini Melt Surface Light is replaceable. This can only be sourced via Tom Dixon. Please contact us for more details and pricing.