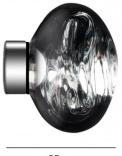

## Tom Dixon Melt Mini LED Surface Light

A new opal finish was introduced in 2024, avoiding a metalised finish and instead opting for a subtle finish that is reminiscent of natural pearls. This variation is available with either a silver or gold wall mount. The **Tom Dixon Melt Collection** also includes pendants in two sizes, multiple canopy options, a floor lamp, table lamps and portables. Also available in a **larger size**, this Mini Melt Surface light can be used independently or alongside its counterpart.