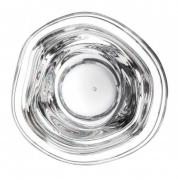

## Tom Dixon Melt Mini LED Surface Light

A new opal finish was introduced in 2024, avoiding a metalised finish and instead opting for a subtle finish that is reminiscent of natural pearls. This variation is available with either a silver or gold wall mount. The **Tom Dixon Melt Collection** also includes pendants in two sizes, multiple canopy options, a floor lamp, table lamps and portables. Also available in a **larger size**, this Mini Melt Surface light can be used independently or alongside its counterpart.