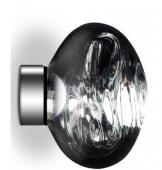

## Tom Dixon Melt Mini LED Surface Light

A new opal finish was introduced in 2024, avoiding a metalised finish and instead opting for a subtle finish that is reminiscent of natural pearls. This variation is available with either a silver or gold wall mount. The **Tom Dixon Melt Collection** also includes pendants in two sizes, multiple canopy options, a floor lamp, table lamps and portables. Also available in a **larger size**, this Mini Melt Surface light can be used independently or alongside its counterpart.