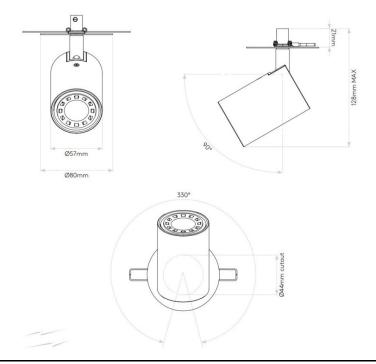

## **Astro Ascoli Recessed Light**

Another addition to the Ascoli family, the single Recessed light has a sleek and subtle design and is ideal for all rooms in your house. The Astro Ascoli Recessed Light can be tilted up to 90° or rotate it 330°. Suitable as a reading light next to your bed or as a ceiling light, this adjustable spotlight is incredibly versatile.

#### PRODUCT SPECIFICATION

Light Source: 1 x Max 6W LED GU10 (excluded)

IP Code: 20

**Dimming:** Dimmable via mains phase dimming.

Dimensions: Ø8cm

Height: 12.8cm Depth: 2.1cm

For all sales and technical enquiries, please contact: