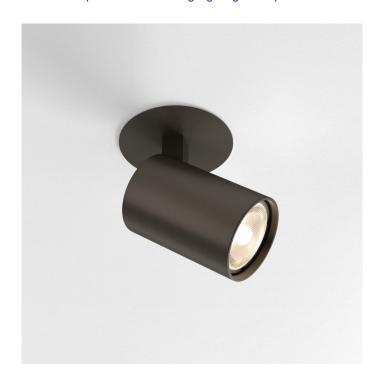

## **Astro Ascoli Recessed Light**

Another addition to the Ascoli family, the single Recessed light has a sleek and subtle design and is ideal for all rooms in your house. The Astro Ascoli Recessed Light can be tilted up to 90° or rotate it 330°. Suitable as a reading light next to your bed or as a ceiling light, this adjustable spotlight is incredibly versatile.