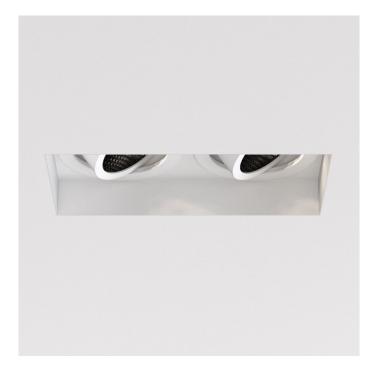

# **Trimless Twin Adjustable by Astro**

A double light, with an adjustable light that can be tilted up to 36 degrees in your desired position. A discrete recessed light that can be installed in all areas of the house and can be combine with other products from the Trimless range.