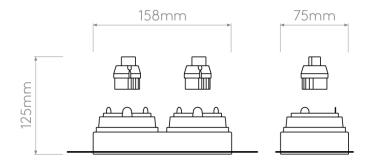

#### PRODUCT SPECIFICATION

20

Light Source: 2 x Max 6W LED GU10 (Excluded)

IP Code:

LA5983

**Dimming:** Dimmable via mains phase dimming.

Dimensions: Length: 15.8cm Width: 7.5cm Depth: 12.5cm