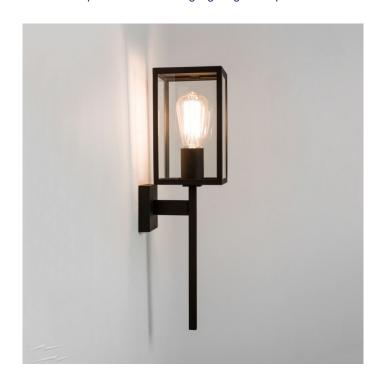

### **Astro Coach 130 Wall Light**

A metal frame with glass shades, the Coach 130 is a perfect fit for any space, with an IP44 it can be installed in exterior walls around the house. It is also classed as Bathroom zone 2 and 3. Available in textured black.

#### PRODUCT SPECIFICATION

Light Source: 1 x Max 60W E27 (excluded)

IP Code: 44

**Dimming:** Dimmable via mains phase.

Dimensions: Height: 50.5cm

Width: 13cm Depth: 16.5cm

For all sales and technical enquiries, please contact: