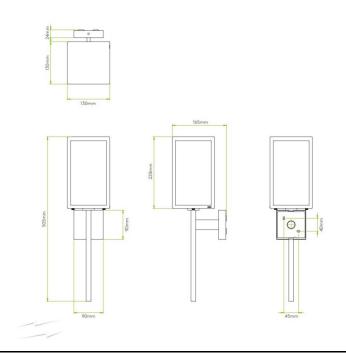

#### PRODUCT SPECIFICATION

Light Source: 1 x Max 60W E27 (excluded)

IP Code: 44

**Dimming:** Dimmable via mains phase.

Dimensions: Height: 50.5cm

Width: 13cm Depth: 16.5cm

For all sales and technical enquiries, please contact: