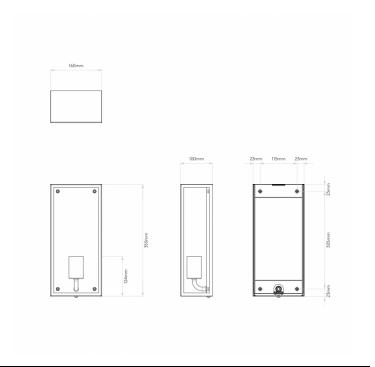

#### PRODUCT SPECIFICATION

Light Source: 1 x Max 12W E27 LED (excluded)

IP Code:

Dimming: Dimmable via mains phase dimming.

Dimensions: Height: 35cm

Width: 16cm Depth: 10cm

For all sales and technical enquiries, please contact: