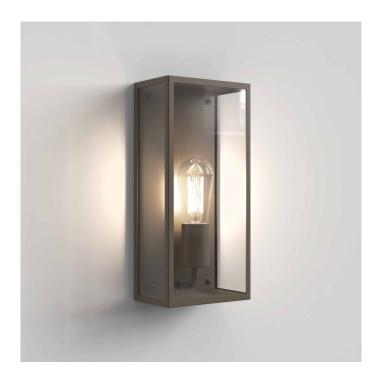

## Messina 160 II by Astro Lighting

A classic design that can add that finish touch to your home. With a bronze finish frame and glass panels, the Messina 160 II is suitable for outdoor spaces (IP44) or bathrooms (zones 2 and 3).

The Messina light can be dimmed, when used with a dimmable light bulb.

#### PRODUCT SPECIFICATION

Light Source: 1 x Max 12W E27 LED (excluded)

IP Code:

Dimming: Dimmable via mains phase dimming.

Dimensions: Height: 35cm

Width: 16cm Depth: 10cm

For all sales and technical enquiries, please contact: