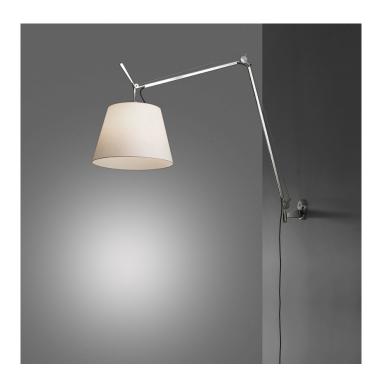

# Tolomeo Mega Wall Light by Artemide

One of the latest additions to the Artemide Tolomeo collection, the Tolomeo Mega wall light brings the iconic form of the Tolomeo wall lights on a bigger scale. The light comes with a choice of 3 shades, with 3 different colours and sizes to choose from. The bigger shade means the light is diffused and spreads further than other wall lights from the collection and is a wonderful choice to create a cosy atmosphere.

The Tolomeo Mega wall lamp is also very flexible, as the arm can be moved freely to direct the light where you need to. The choice of colour finishes for both the lampshade and the body means you can find the right aesthetic for your space. Suitable for many interiors in both public settings and homes, this wall light is versatile, chic and classic.