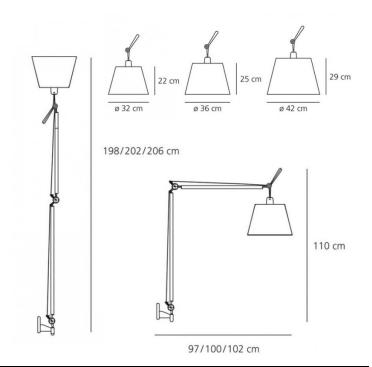

# PRODUCT SPECIFICATION

Light Source: 1 x Max 21W E27 LED (excluded)

IP Code: 20

**Dimming:** Non dimmable.

Dimensions: 320mm

Shade: Ø32cm Height: 110-198cm Depth: 97cm

#### 360mm

Shade: Ø36cm Height: 110-202cm Depth: 100cm

#### 420mm

Shade: Ø42cm Height: 110-206cm Depth: 102cm