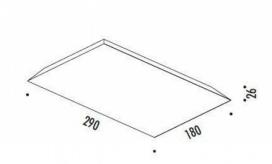

sional effect. Although it's there, you can't see the depth. Its geometric shape provides a minimalistic aesthetic which can be featured in both a commercial and residential setting.

Foil LED Wall / Ceiling Light is a rectangular LED Light which emits an upward glow and has been given a metallic black finish. Foil is an ideal choice for anyone who wants to highlight a ceiling, wall details or artwork. Its upward-facing lighting helps accentuate all details.

We currently have limited stock of this item in our Clearance section.

### PRODUCT SPECIFICATION

Light

24.5W, 3000K, 1808 Lumens

Source:

IP Code: 20

Dimming: Dimmable via Triac/IGBT dimming systems.

Please consult your electrician, additional wiring

may be required on site.

Dimensions: Length: 29cm

Depth: 18cm Width: 2.6cm





### For all sales and technical enquiries, please contact:

+44 (0)114 263 4266

in fo@david vill agelighting.co.uk

www.davidvillagelighting.co.uk