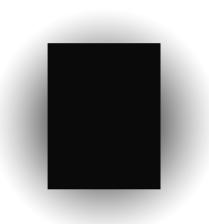

## Davide Groppi Foil LED Wall / **Ceiling Light**

Davide Groppi Foil LED Wall / Ceiling Light was designed by 967 Design in 2011. A luminaire that amazes with skill, so you only notice its two-dimensional effect. Although it's there, you can't see the depth. Its geometric shape provides a minimalistic aesthetic which can be featured in both a commercial and residential setting.

Foil LED Wall / Ceiling Light is a rectangular LED Light which emits an upward glow and has been given a metallic black finish. Foil is an ideal choice for anyone who wants to highlight a ceiling, wall details or artwork. Its upward-facing lighting helps accentuate all details.