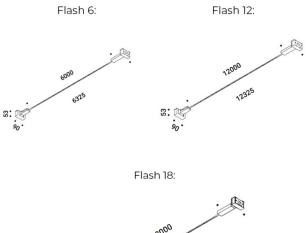

iven name; an object moving at the speed of light, leaving behind a streak of bright light. Flash's LED strip produces a crisp and sharp line of LED illumination and is a great addition to contemporary interiors with high ceilings, in both residential and commercial spaces.

The Flash 6 and Flash 12 can be integrated with the Davide Groppi Endless system. The Flash can also be supplied with a cable and plug instead of the need for hardwiring, please contact us for more information and pricing.



### PRODUCT SPECIFICATION

Light Source: Flash 6: 57W, 3000K, 6708 Lumens

**Flash 12:** 114W, 3000K, 13416 Lumens **Flash 18:** 171W, 3000K, 20124 Lumens

IP Code: 20

Dimensions: Flash 6:

Length: 600cm

Flash 12: Length: 1200cm

Flash 18: Length: 1800cm

Mount Width: 0.9cm Mount Height: 5.3cm







## For all sales and technical enquiries, please contact:

+44 (0)114 263 4266

in fo@david vill agelighting.co.uk

www.davidvillagelighting.co.uk