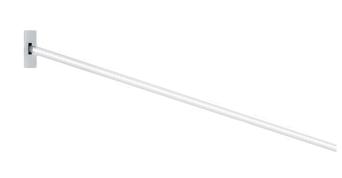

### PRODUCT SPECIFICATION

Light Source: Flash 6: 57W, 3000K, 6708 Lumens

**Flash 12:** 114W, 3000K, 13416 Lumens **Flash 18:** 171W, 3000K, 20124 Lumens

IP Code: 20

Dimensions: Flash 6:

Length: 600cm

Flash 12: Length: 1200cm

Flash 18: Length: 1800cm

Mount Width: 0.9cm Mount Height: 5.3cm