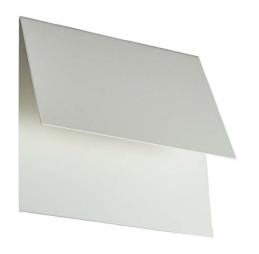

### **Davide Groppi Folder Wall Light**

Davide Groppi Folder Wall Light was designed by 967 Designs in 2013. Its unique folder-shaped design was the motivation for the title. The minimalistic understated design is a testament to its remarkable craftsmanship by the experts at 697 Designs. Folder is a masterpiece of form and function, blending style and practicality to offer a truly adaptable lighting solution for any environment.

Folder Wall Light's structure is built from a sheet of metal which has been folded and sprayed with a matte white finish. The structure can be staged in all directions without any direct glare for gentle illumination. Folder Wall Light uses a modern lighting solution that utilises LED technology and produces clear and even light.