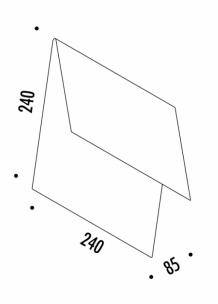

Dimensions: Width: 24cm

Length: 24cm Depth: 8.5cm

For all sales and technical enquiries, please contact:

+44 (0)114 263 4266

info@davidvillagelighting.co.uk

www.davidvillagelighting.co.uk