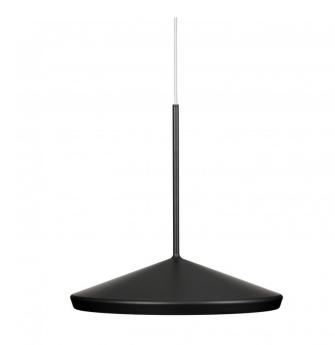

## Orsjo Belysning Ginko LED Suspension Light

Designed by Norway Says, the Ginko suspension light was inspired by the tree leaves of the Maidenhair, *Ginko biloba*. The simple form and design of the Ginko is supplemented by the choice of material, the lacquered aluminium adds a stylish vibe to the light. The diffuser inside the shade prevents any glare while spreading and intensifying the light.

This is a beautiful simple pendant light, with a shallow funnel shape to it. This beautiful pendant would look beautiful above your dining table either on its own, or even mixed together in a group to create a feature. The Ginko is a perfect functional yet stylish light, which is why it was awarded the Best Light award in 2009 by the Wallpaper magazine.