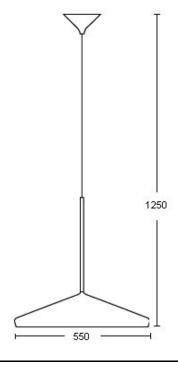

#### PRODUCT SPECIFICATION

Light Source: 20W, 3000K, 2400 Lumens

IP Code: 20

**Dimming:** Dimmable via mains phase dimming.

Dimensions: Shade: Ø55cm

Drop Height: 125cm

For all sales and technical enquiries, please contact: