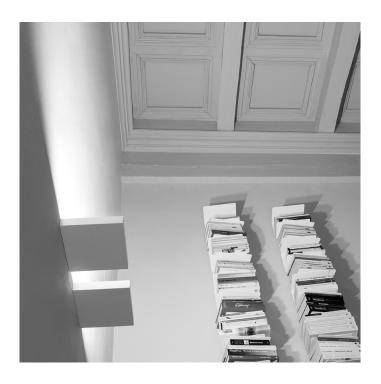

## We currently have limited stock of this item in our <u>Clearance</u> <u>section</u>.

Davide Groppi Sol 1 LED Wall Light was designed by Omar Carraglia in 2003. This wall light is designed as a pure form, serving as a simple yet elegant structure for the light source. By seamlessly incorporating light into the surrounding space, it becomes an integral architectural element, enhancing the overall design and functionality of the environment.

Sol 1 LED Wall Light is a square structure which can be positioned either as an up-light or down-light. Sol 1 can also be strategically positioned in multiples to produce an aesthetically pleasing sequence, resulting in a clean and striking ensemble. Available in a matte white colourway, this minimalistic wall light can be featured in both commercial and residential environments.