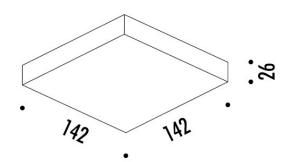

#### **PRODUCT SPECIFICATION**

Light Source: 18W, 3000K, 899 Lumens

**IP Code:** 20

davide groppi

LA5945

Dimming: Dimmable via Triac dimming

Dimensions: Width: 142cm Length: 142cm Height: 2.6cm