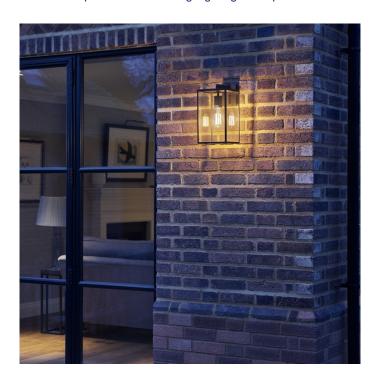

## **Astro Box Lantern Wall Light**

The Astro Lantern Box is an ideal choice for around the yard or balcony, in protected settings as set by the IP rating. The Box Lantern is also suitable for bathroom installations (Zone 3). The Box Lanterns are available in three sizes, the 270, the 350 or the 450. Available in a textured black finish, the Box Lantern can be dimmed, only when used with compatible dimmable light source.