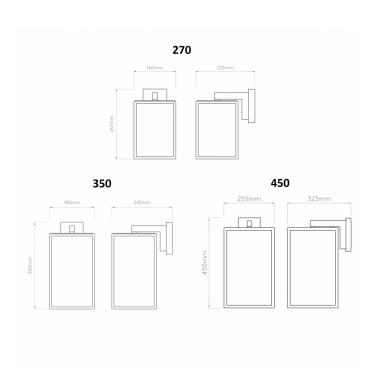

## **Astro Box Lantern Wall Light**

The Astro Lantern Box is an ideal choice for around the yard or balcony, in protected settings as set by the IP rating. The Box Lantern is also suitable for bathroom installations (Zone 3). The Box Lanterns are available in three sizes, the 270, the 350 or the 450. Available in a textured black finish, the Box Lantern can be dimmed, only when used with compatible dimmable light source.

#### PRODUCT SPECIFICATION

Light Source: 1 x Max 60W E27 (excluded)

IP Code:

Dimming: Dimmable via mains phase dimming.

**Dimensions: Box Lantern 270:** 

Height: 26.7cm Width: 16cm Depth: 22.5cm

Box Lantern 350:

Height: 35cm Width: 18cm Depth: 24.5cm

Box Lantern 450:

Height: 45cm Width: 25.5cm Depth: 32cm

For all sales and technical enquiries, please contact:

+44 (0)114 263 4266

info@davidvillagelighting.co.uk

www.davidvillagelighting.co.uk