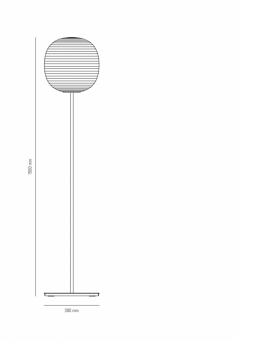

#### PRODUCT SPECIFICATION

Light Source: 1 x Max 11W E27 LED (excluded)

IP Code: 20

**Dimming:** In-line on/off switch included on the cable.

Dimensions: Ø30cm

Height: 150cm

For all sales and technical enquiries, please contact: