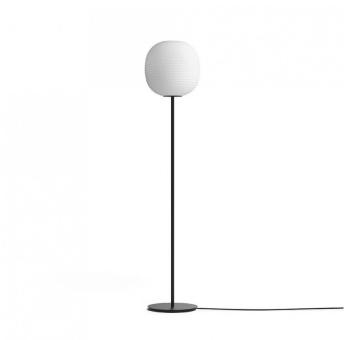

## **New Works Lantern Floor Lamp**

Inspired by a traditional Chinese rice paper lamp, the Lantern Floor Lamp by New Works was designed by Torbjorn Andersson and Espen Voll - the co-founders of Anderssen & Voll. The sophisticated floor lamp becomes a centrepiece in the room, with a textured frosted glass diffuser which perches atop a slender steel base. Lantern combines an old shape with new materials, appreciating the classic design whilst still allowing it to adapt to contemporary interiors.

This simplistic design adds a touch of elegance to your space, emitting warm, ambient illumination. This floor lamp is a beautiful addition to living rooms, bedrooms and hallways in residential spaces. It can also be appreciated in commercial settings, especially hotels, libraries, restaurants and bars.

#### PRODUCT SPECIFICATION

Light Source: 1 x Max 11W E27 LED (excluded)

IP Code: 20

**Dimming:** In-line on/off switch included on the cable.

Dimensions: Ø30cm

Height: 150cm

For all sales and technical enquiries, please contact: