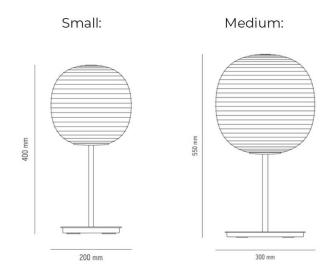

#### PRODUCT SPECIFICATION

Light Source: Small: 1 x Max 7W E14 LED (excluded)

Medium: 1 x Max 11W E27 LED (excluded)

IP Code:

Dimming:

20

In-line on/off switch included on the cable.

**Dimensions:** Small:

Ø20cm Height: 40cm

Medium: Ø30cm Height: 55cm

For all sales and technical enquiries, please contact:

+44 (0)114 263 4266

info@davidvillagelighting.co.uk

www.davidvillagelighting.co.uk