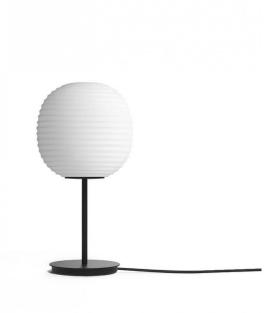

# **New Works Lantern Table Lamp**

Designed by Anderssen & Voll, the Lantern Table Lamp is available in two sizes and boasts a similar structure to the Floor Lamp. A classic design, inspired by the Chinese rise paper lanterns the New Works Lantern is made of frosted opal glass but still replicates that weightless glow of the traditional lanterns. Lantern combines the old and the new, utilising a classic design with modern materials, the textured glass shade emits a diffused illumination, perfect for spaces of relaxation.

The New Works Lantern Table Lamp is a beautiful addition to your bedroom, living room, reading nook or even kitchen. It can also be utilised in larger spaces in the commercial sector such as bars, restaurants, hotels and shop counters.