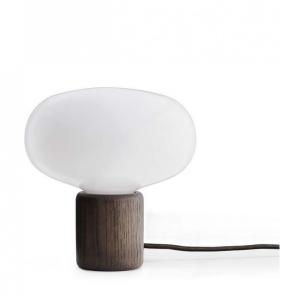

## **New Works Karl-Johan Table Lamp**

The New Works Karl-Johan table lamp is an elegant design that combines soft glass curves with the stability of the black marquina or smoked oak base. The domed mouth-blown glass shade diffuses light, emitting in every direction, giving a warm luminosity perfect for an autumnal evening.

Inspired by a mushroom, this light takes on an adventurous feel, reminiscent of days spent in woodland foraging. The earthy and tactile feel of the lamp makes it perfect for a reading lamp or bedside table lamp. The <a href="Karl-Johan collection">Karl-Johan collection</a> also includes a wall lamp.