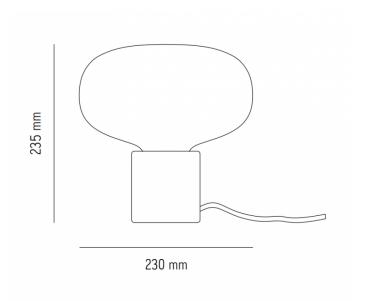

### PRODUCT SPECIFICATION

Light Source: 1 x Max 7W E14 LED Dimmable (excluded)

IP Code: 20

**Dimming:** In-line dimmer included on the cable.

Dimensions: Ø23cm

Height: 23.5cm

For all sales and technical enquiries, please contact: