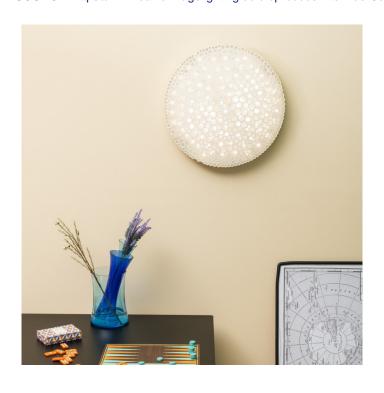

## Calipso LED Ceiling / Wall App Compatible by Artemide

The Calipso was designed by using a moon photograph and a complex algorithm, generating this characteristic honeycomb surface. Thin in design, with a large surface the Calipso emits a soft and evenly distributed light emission. Calipso represents the irregularities in nature's geometry and is comprised of various, thin tube sections forming a perfect circle. An amalgamation of optical and decorative intelligence. The Calipso App compatible is perfect to use in either professional or private environments. The app, developed by Artemide, allows you to control the light intensity via your phone or tablet, and allows you to create your own scenes and scenarios. The Calipso App Compatible is available in a choice of two colour temperatures, 2700K or 3000K.