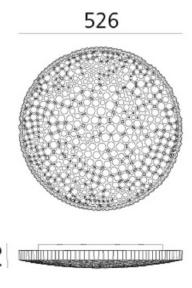

## Calipso LED Ceiling / Wall App Compatible by Artemide

The Calipso was designed by using a moon photograph and a complex algorithm, generating this characteristic honeycomb surface. Thin in design, with a large surface the Calipso emits a soft and evenly distributed light emission. Calipso represents the irregularities in nature's geometry and is comprised of various, thin tube sections forming a perfect circle. An amalgamation of optical and decorative intelligence. The Calipso App compatible is perfect to use in either professional or private environments. The app, developed by Artemide, allows you to control the light intensity via your phone or tablet, and allows you to create your own scenes and scenarios. The Calipso App Compatible is available in a choice of two colour temperatures, 2700K or 3000K.

Dimensions: 7.6 cm width

Ø 52.6 cm

For all sales and technical enquiries, please contact:

+44 (0)114 263 4266

info@davidvillagelighting.co.uk

www.davidvillagelighting.co.uk