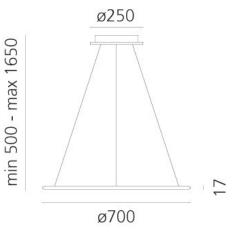

#### **PRODUCT SPECIFICATION**

Artemide

LA3794/APP

| Light<br>Source: | 40W, 3000K, 2857 lumens                                                                                                       |
|------------------|-------------------------------------------------------------------------------------------------------------------------------|
| IP Code:         | 20                                                                                                                            |
| Dimming:         | Dimmable via Push to make AND Artemide App.<br>Please consult your electrician, additional wiring<br>may be required on site. |
| Dimensions:      | Ø 70 cm<br>Ø 25 cm ceiling rose<br>200 cm max cord length                                                                     |