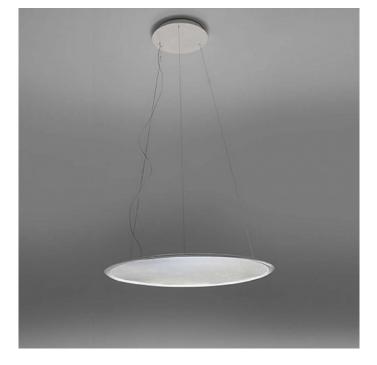

## Artemide Discovery Suspension App compatible

The Discovery suspension is a first in the field of designer lighting by Artemide, whose knowledge of light is expressed through controlled interaction with matter and focus on its yield and perceptive qualities. The structure is made from aluminium in 3 colour finishes, making it especially light, and hosts an LED strip emitting light into a clear PMMA surface. Its delicate design makes it imperceptible in space until switched on.

Direct and indirect emission produces an embracing and uniform light. This unique result is obtained through the texture of the clear sheet, processed with micro-engravings of such a small size as to be hardly perceptible when the appliance is off.