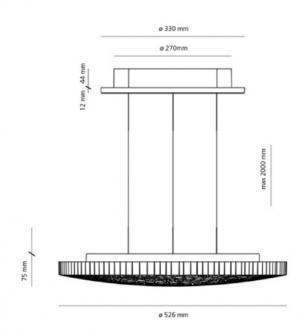

#### **PRODUCT SPECIFICATION**

Artemide

LA5627/APP

| Light<br>Source: | 55W, 2700K, 2884lumens or 55W, 3000K,<br>2884lumens                                                                                                                                              |
|------------------|--------------------------------------------------------------------------------------------------------------------------------------------------------------------------------------------------|
| IP Code:         | 20                                                                                                                                                                                               |
| Dimming:         | Dimmable via Artemide app. Dimmable via Push<br>to make/ switch dimming, dimmable using push to<br>make switches. Please consult your electrician,<br>additional wiring may be required on site. |
| Dimensions:      | Ø 52.6 cm<br>5.6 cm depth                                                                                                                                                                        |

5.6 cm depth 180 cm max cord length Ø 25 cm ceiling rose

For all sales and technical enquiries, please contact:

+44 (0)114 263 4266 info@davidvillagelighting.co.uk www.davidvillagelighting.co.uk