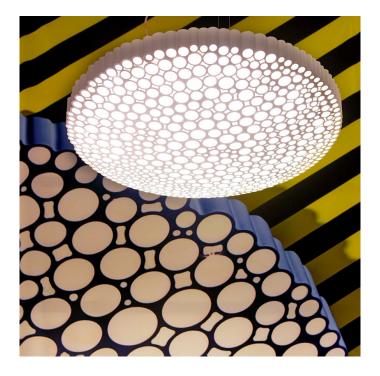

# Artemide Calipso Suspension App compatible

Neil Poulton is the designer behind the Calipso collection. Neil is best known for creating 'deceptively simple-looking massproduced objects' while his designs have won several design awards. Calipso was created by using an image of the moon and feeding it into a complex algorithm. The honeycomb surface is formed by various thin tube sections of different diameters, all together making up a perfect circle. Calipso is a trued example of aesthetics and optical intelligence. The light, apart from being an emotional lighting object, it emits an evenly distributed, soft light. The Calipso suspension is suitable for both professional and private settings, and you can select a colour temperature of either 2700K or 3000K. The Calipso App Compatible can be controlled via the Artemide App, where you can adjust the light intensity using your phone or tablet.