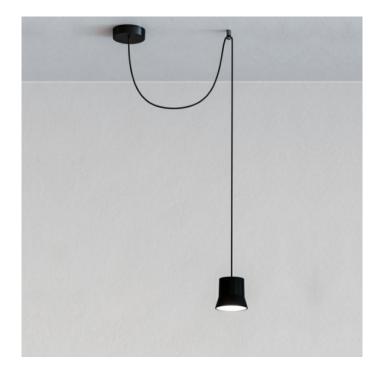

## Artemide Gio Light Decentrata LED Pendant

SOURCE: https://www.davidvillagelighting.co.uk/product/Artemide-Gio-Light-Decentrata-LED-Pendant/19897

## Giò Light Decentrata by Artemide

Gio Light Decentrata is a functional and timeless designer pendant light. Patrick Norguet envisioned a pendant with a focus on 'make more with less'. The Gio Light has a simple shape, made with injected aluminium, giving emphasis to the light itself. The pendant provides endless possibilities for interior designs, with a choice of 2 colour options you can mix and match and create your own unique interior. The off-centre feature permits the user to install the Gio Light in different heights, depending on the space or the decor.

#### **PRODUCT SPECIFICATION**

Light Source: 9W, 3000K, 425 lumens IP Code: 20 Dimensions: Ø10.7 cm shade 9.8 cm shade height 60-150 cm cord length