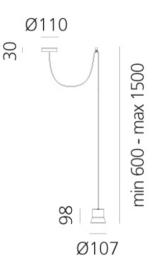

#### **PRODUCT SPECIFICATION**

Light Source: 9W, 3000K, 425 lumens IP Code: 20 Dimensions: Ø10.7 cm shade 9.8 cm shade height 60-150 cm cord length