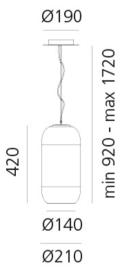

#### PRODUCT SPECIFICATION

Light Direct (RWB): 21W, 1170 lumens

Source: +

Indirect: 11W, 3000K, 600 lumens

IP Code: 20

**Dimming:** Dimmable via Dali dimming systems. Please

consult your electrician, additional wiring may be

required on site.

Dimensions: Ø21 cm

42 cm height

200 cm max cord length

For all sales and technical enquiries, please contact:

+44 (0)114 263 4266

info@davidvillagelighting.co.uk

www.davidvillagelighting.co.uk