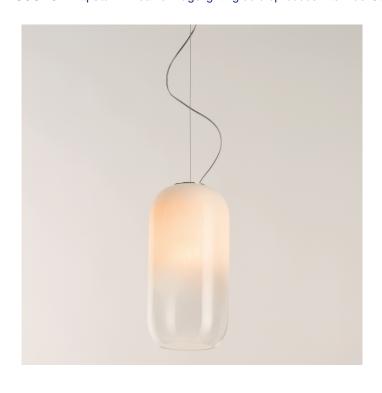

## Gople RWB by Artemide

The minimal and elegant shape of the Gople enhances the beauty of the glass which is hand-processed according to an ancient Venetian technique, making each one unique. Gople RWB has one mesmerising finish option, smooth white. Glass finishing is designed to ensure the best relation with the emitted light, screening the source and maximising direct emission through transparency.

This version of the Artemide Gople comes with patented RWB light technology which helps plants grow, creates scenic or ambience effects and provides functional white lighting. An innovative light, friendly to both plants and our own well being.