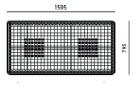

# Eggboard Matrix Direct 1600x800 by Artemide

An exemplar design made for office spaces and large open rooms or areas where you need for sound absorbing appliances. This suspension light was designed by Giacobone Roj who is a member of the CMR Project. The Eggboard Matrix has a sinusoidal cross-section on its lower surface as well as a soundabsorbing material. The manufacturer suggests the Eggboard is installed approximately one meter above the speaker, to ensure acoustic efficiency. The Eggboard Matrix Direct 1600x800 is the largest in the range, and the board has a plethora of small, low voltage LED lights along with rotosymmetrical reflectors.