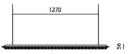

-

rid Village Lightin

- **Dimming:** Dimmable via Dali dimming systems. Please consult your electrician, additional wiring may be required on site.
- Dimensions: 159.5 cm length 79.5 cm width

For all sales and technical enquiries, please contact: