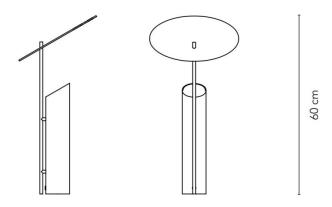

#### PRODUCT SPECIFICATION

Light Source: 1 x max 60W E14 (excluded)

IP Code: 20

**Dimming:** In line on/off switch included on cable.

Dimensions: Ø30cm shade

60cm height Ø8cm base

250cm cable length

For all sales and technical enquiries, please contact: