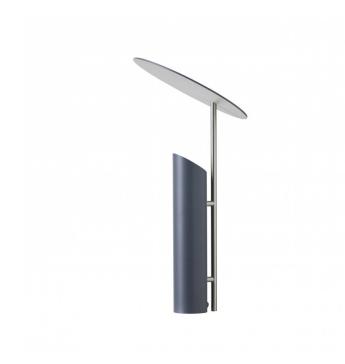

## Verpan Reflect Table Lamp

The Verpan Reflect Table Lamp, designed by Verner Panton in 1980, is a modern design with a concealed light source. When switched on, the light reflects off the slanted disc shade and creates a soft beam of ambient light. This characterful desk lamp is a perfect addition to a bedside table or desk as it emits a crisp yet diffused light throughout its surroundings.

This linear styled table lamp is a great example of Verner Panton's ingenuity and profound understanding of how to manipulate light to create a desired setting or mood. The clean and straight-forward design makes an impression wherever it goes. Available in both a grey and red finishes, the Verpan Reflect Table Lamp is brought to life from Panton's original sketches.