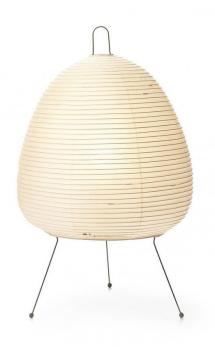

## PRODUCT DESCRIPTION

Vitra Akari 1A 201 570 01

Part of the Akari Light Sculptures, the 1A is designed by Isamu Noguchi, 1951, and made with white washi paper, and steel wire structure with painted steel wire legs.

The Akari Light Sculptures (1951) by Isamu Noguchi are a series of luminaires, handcrafted from traditional washi paper by Japanese artisans. 'The harshness of electricity is ... transformed through the magic of paper back to the light of our origin - the sun.' (Noguchi).