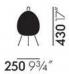

Dimensions: 43 cm height

25 cm width

For all sales and technical enquiries, please contact:

+44 (0)114 263 4266

info@davidvillagelighting.co.uk

www.davidvillagelighting.co.uk