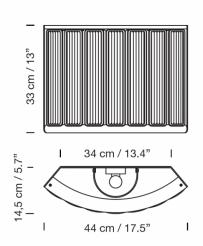

### **PRODUCT SPECIFICATION**

Light Source: 1 x Max 11W E27 LED (included)

IP Code:

**Dimming:** Dimmable via mains phase dimming.

Dimensions: Height: 33cm Length: 44cm Depth: 14.5cm

20