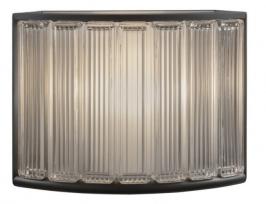

# Santa & Cole Estadio Wall Light

David

Village Lighting

Designed by Miguel Mila in 2015; the Santa & Cole Estadio Wall Light consists of a metal structure with textured glass block diffusers, the glass disperses the light and results in a playful shadow effect. The curved frame ensures the light is emitted outwards but also allows the light to escape both upwards and downwards at the back of the structure - resulting in an even illumination dispersion.

The Estadio Wall was the latest addition to the Estadio collection and is a beautiful addition to hallways or smaller spaces in your home; although this lamp was designed for commercial spaces. Estadio Wall can help to brighten up your office, café, shop or even school.