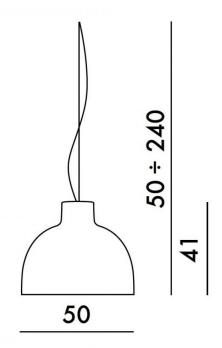

#### PRODUCT SPECIFICATION

Light Source: 1 x 15W E27 LED (included)

IP Code:

Dimming: Dimmable via mains phase dimming

Dimensions: 50 cm shade diameter

240 cm length

For all sales and technical enquiries, please contact: