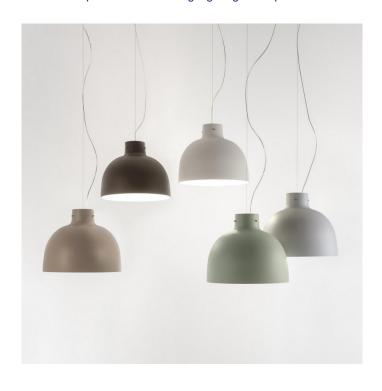

### Kartell Bellissima Pendant

Kartell Bellissima pendant by Ferruccio Laviani, with its simple shape and neutral colour palette, offers a new interpretation of the Kartell style, able to fit flexibly and stylishly into different spaces. Bellissima pendant is a composition in two colours: its outer section is available in a choice of 5 matt colours while its interior is white, for improved luminosity.

Supplied with ceiling rose to match the colour of the shade chosen.